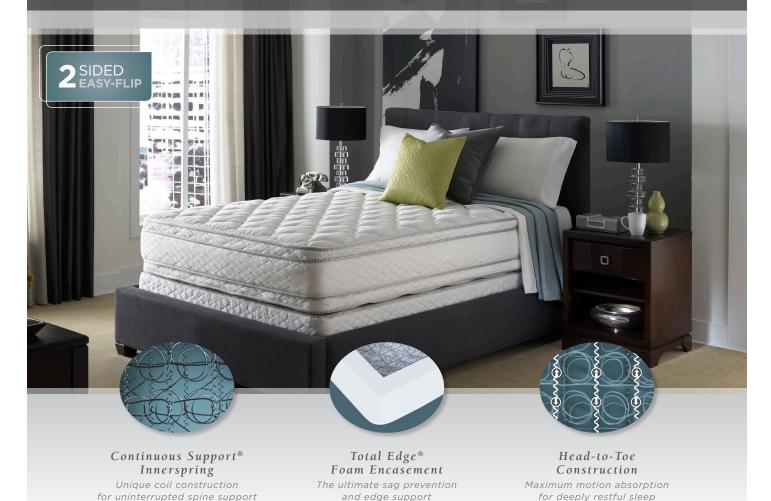

# PRESIDENTIAL SUITE II

**EURO TOP** 

## EXCLUSIVE FEATURES

and mattress durability

#### **INNERSPRING**

- 800 14 <sup>3</sup>/<sub>4</sub> Gauge
- Continuous Wire Unit
- 9 Gauge Border Wire
- Posturized Center Third
- Total Edge® Foam Encasement
- Head-to-Toe Helicals

#### QUILTED PANEL

- FireBlocker®
- 2" Serta® PillowSoft™ Foam

## **UPHOLSTERY**

- 2" Serta® PillowSoft™ Foam
- Smooth Top Inner Panel
- Serta® Insulator Pad